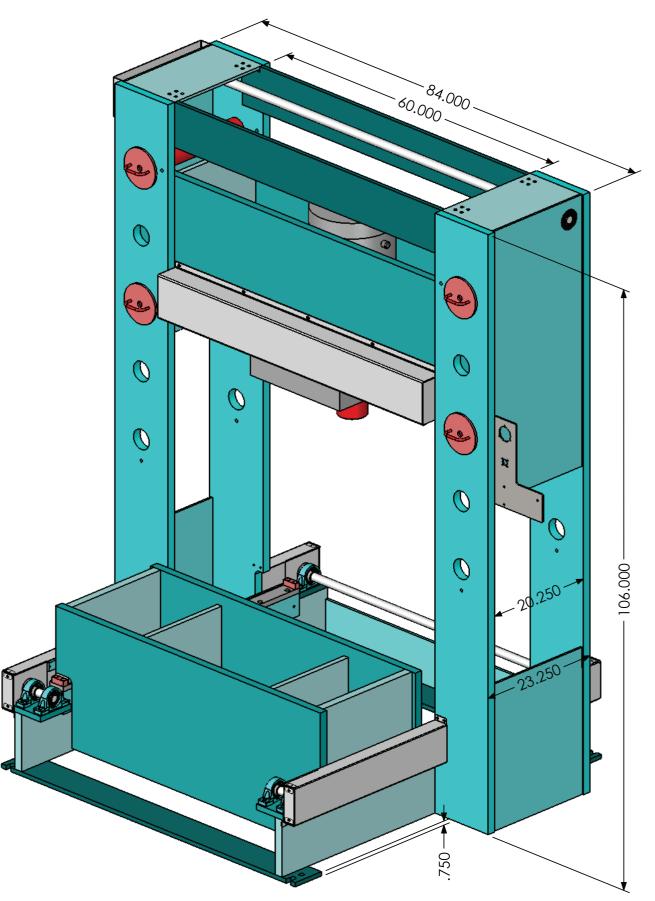

## **ROLL-IN TABLE PRESS 200 Ton**

**STANDARD FEATURES** 

- $\sqrt{Powered movable table}$  for ease of loading & positioning workpiece under cylinder.
- Powered movable workhead for off-center work allows operator to position the cylinder from left to right with the touch of a lever.
- $\sqrt{}$  Hydraulic power-lift for vertical displacement of head assembly.
- V Cylinder activation is fingertip controlled, the more the hand lever is engaged the more the ram movement is accelerated. This allows the operator to control the proper speed for the task.
- $\sqrt{\text{Pressure regulator}}$  to limit the ram pressure.