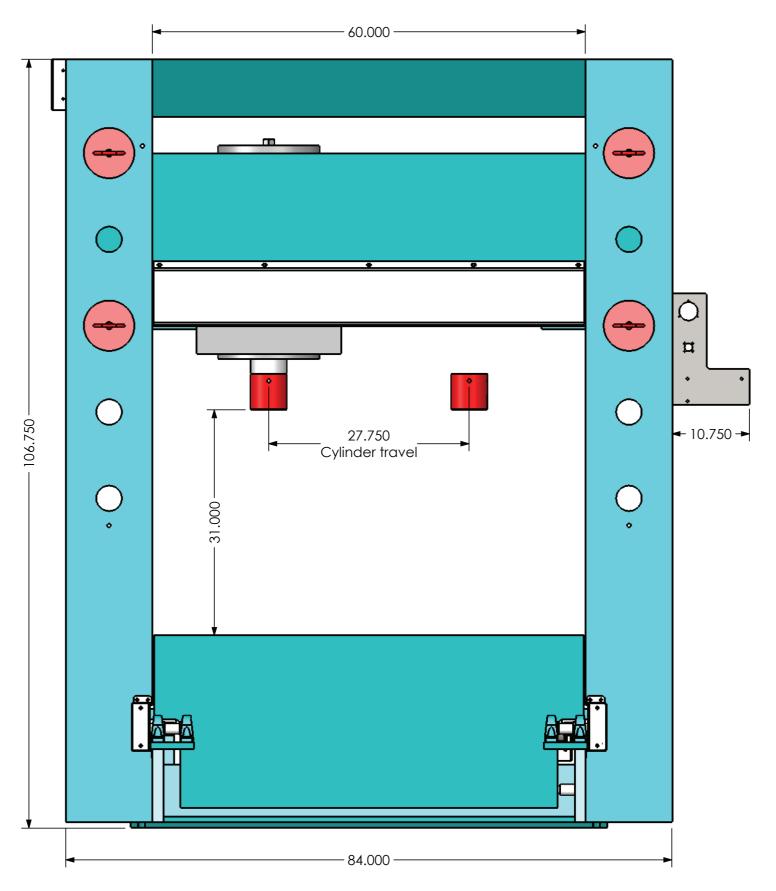

## **ROLL-IN TABLE PRESS 200 Ton**

**STANDARD FEATURES** 

- $\sqrt{Powered movable table}$  for ease of loading & positioning workpiece under cylinder.
- Powered movable workhead for off-center work allows operator to position the cylinder from left to right with the touch of a lever.
- $\sqrt{}$  Hydraulic power-lift for vertical displacement of head assembly.
- V Cylinder activation is fingertip controlled, the more the hand lever is engaged the more the ram movement is accelerated. This allows the operator to control the proper speed for the task.
- $\sqrt{\text{Pressure regulator}}$  to limit the ram pressure.