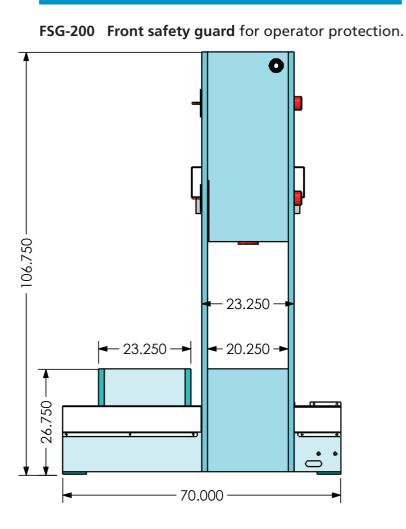

## **ROLL-IN TABLE PRESS 200 Ton**

**STANDARD FEATURES** 

- $\sqrt{Powered movable table}$  for ease of loading & positioning workpiece under cylinder.
- Powered movable workhead for off-center work allows operator to position the cylinder from left to right with the touch of a lever.
- $\sqrt{}$  Hydraulic power-lift for vertical displacement of head assembly.
- V Cylinder activation is fingertip controlled, the more the hand lever is engaged the more the ram movement is accelerated. This allows the operator to control the proper speed for the task.
- $\sqrt{\text{Pressure regulator}}$  to limit the ram pressure.