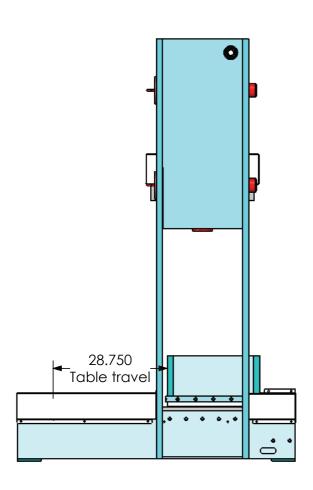

## **ROLL-IN TABLE PRESS 200 Ton**

**STANDARD FEATURES** 

- $\sqrt{Powered movable table}$  for ease of loading & positioning workpiece under cylinder.
- Powered movable workhead for off-center work allows operator to position the cylinder from left to right with the touch of a lever.
- $\sqrt{}$  Hydraulic power-lift for vertical displacement of head assembly.
- V Cylinder activation is fingertip controlled, the more the hand lever is engaged the more the ram movement is accelerated. This allows the operator to control the proper speed for the task.
- $\sqrt{\text{Pressure regulator}}$  to limit the ram pressure.